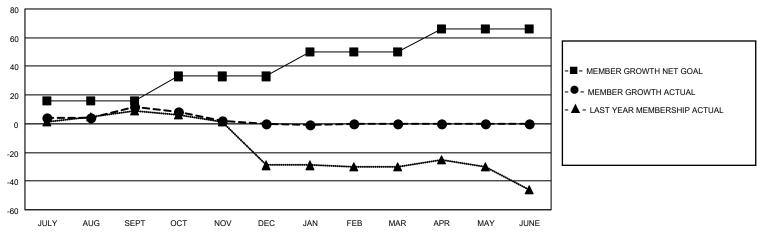

#### GOALS AND ACTUAL MEMBERS CUMULATIVE

| DROPPED CLUBS: 0 |    | 11 CLUBS OF 34 ADDED 1 OR MORE NEW MEMBERS | GENDER DISTRIBUTION             |              |     |
|------------------|----|--------------------------------------------|---------------------------------|--------------|-----|
|                  |    | NEW MEMBERS                                | MALE                            | 562 (70.43%) |     |
|                  |    |                                            | FEMALE                          | 236 (29.57%) |     |
| DROPPED MEMBERS  |    |                                            |                                 | . ,          |     |
| DECEASED         | 5  | CLICK HERE FOR CUMULATIVE                  | TOTAL FAMILY UNIT MEMBERS       |              | 197 |
| CLUB CANCELLED 0 |    | MEMBERSHIP DATA                            |                                 |              | 400 |
| OTHER            | 35 |                                            | FAMILY MEMBERS PAYING HALF DUES |              | 103 |
| TOTAL            | 40 |                                            | 000                             |              |     |